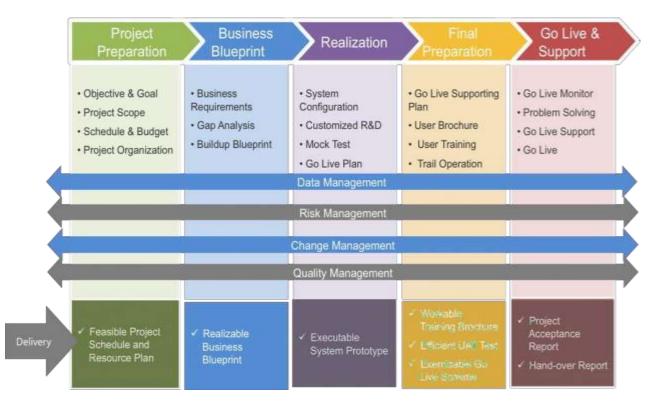

edge but also direct our clients to adopt best business practices.

#### Our Expertise:

- SAP S/4 HANA Rise With SAP (Public / Private Cloud), On Prim
- Greenfield / Migration / Conversion
- SAP ECC Support
- FIORI AND UI Applications development
- SAP Rollouts
- SAP Application Management Support (AMS)
- Third Party Tool Integrations with Ariba, Success factor, Concur etc



## MADITX CLOUD PRACTICES

| RISE With SAP - Public / Private Cloud |  |
|----------------------------------------|--|
| SUCCESS FACTOR                         |  |
| CONCUR                                 |  |
| B1/BYD                                 |  |
| ARIBA                                  |  |
| HYBRIS                                 |  |



## **MADITX Engagement Model**





# MADITX Deployment Road Map







#### MADITX S/4 HANA CAPABILITIES





#### **MADITX S/4 HANA CAPABILITIES**

# RISE With SAP

RISE with SAP is an all-in-one business transformation offering that helps companies move to SAP S/4HANA Cloud with simplified migration, intelligent automation, and continuous innovation—driving agility and efficiency.



# ECC TO S/4 HANA TRANSFORMATION





#### SAP OUTSOURCING SERVICES

At Maditx Solutions, we offer expert SAP outsourcing services, backed by a pool of seasoned SAP professionals to meet your business needs. Our specialized services include:

- Managed Services with Optimized Cost
   Talent Acquisition of SAP Professionals
  - IT Staff Augmentation
  - Contractual Engagements (C2C, C2H)
  - Permanent Placement (FTE)
- Subcontracting
- SAP & Non-SAP Trainings





# OUR OUTS