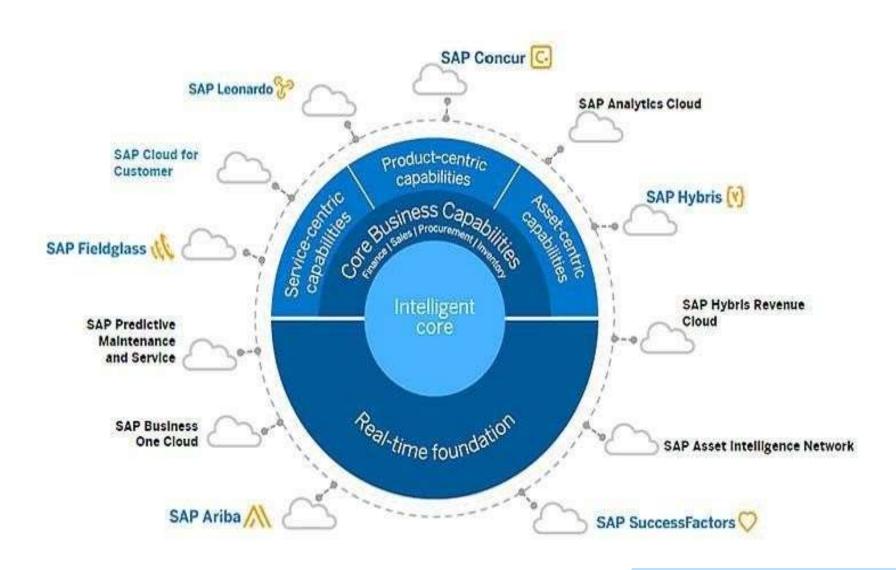

pt best business practices.

#### Our Expertise:

- SAP S/4 HANA Rise With SAP (Public / Private Cloud), On Prim
- Greenfield / Migration / Conversion
- SAP ECC Support
- FIORI AND UI Applications development
- SAP Rollouts
- SAP Application Management Support (AMS)
- Third Party Tool Integrations with Ariba, Success factor, Concur etc



## MADITX CLOUD PRACTICES

| RISE With SAP - Public / Private Cloud |  |
|----------------------------------------|--|
| SUCCESS FACTOR                         |  |
| CONCUR                                 |  |
| B1/BYD                                 |  |
| ARIBA                                  |  |
| HYBRIS                                 |  |



## **MADITX Engagement Model**





# MADITX Deployment Road Map







#### MADITX S/4 HANA CAPABILITIES





#### **MADITX S/4 HANA CAPABILITIES**

# RISE With SAP

RISE with SAP is an all-in-one business transformation offering that helps companies move to SAP S/4HANA Cloud with simplified migration, intelligent automation, and continuous innovation—driving agility and efficiency.



# ECC TO S/4 HANA TRANSFORMATION





#### SAP OUTSOURCING SERVICES

At Maditx Solutions, we offer expert SAP outsourcing services, backed by a pool of seasoned SAP professionals to meet your business needs. Our specialized services include:

- Managed Services with Optimized Cost
   Talent Acquisition of SAP Professionals
  - IT Staff Augmentation
  - Contractual Engagements (C2C, C2H)
  - Permanent Placement (FTE)
- Subcontracting
- SAP & Non-SAP Trainings





# OUR OUTSOURCING DEPLOYMENT MODELS





## TRAIN