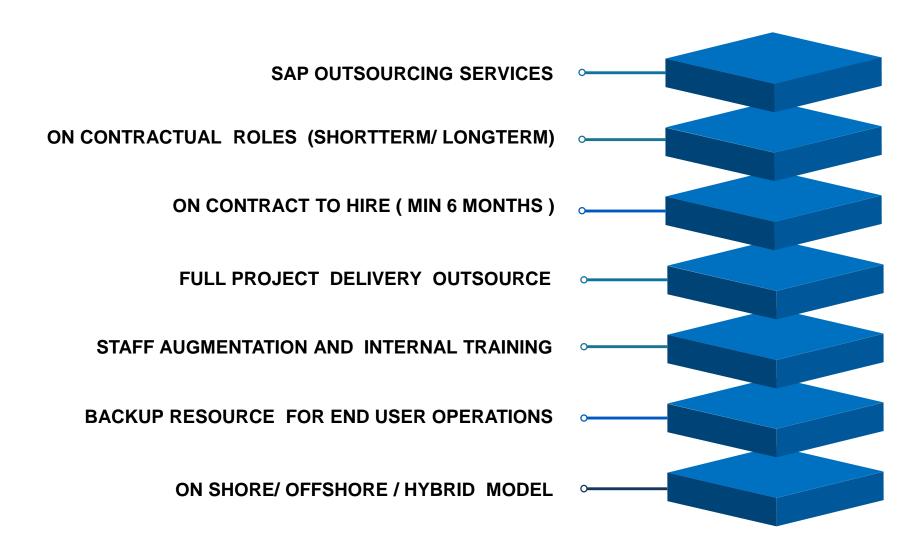

#### SAP OUTSOURCING SERVICES

At Maditx Solutions, we offer expert SAP outsourcing services, backed by a pool of seasoned SAP professionals to meet your business needs. Our specialized services include:

- Managed Services with Optimized Cost
   Talent Acquisition of SAP Professionals
  - IT Staff Augmentation
  - Contractual Engagements (C2C, C2H)
  - Permanent Placement (FTE)
- Subcontracting
- SAP & Non-SAP Trainings

# OUR OUTSOURCING DEPLOYMENT MODELS