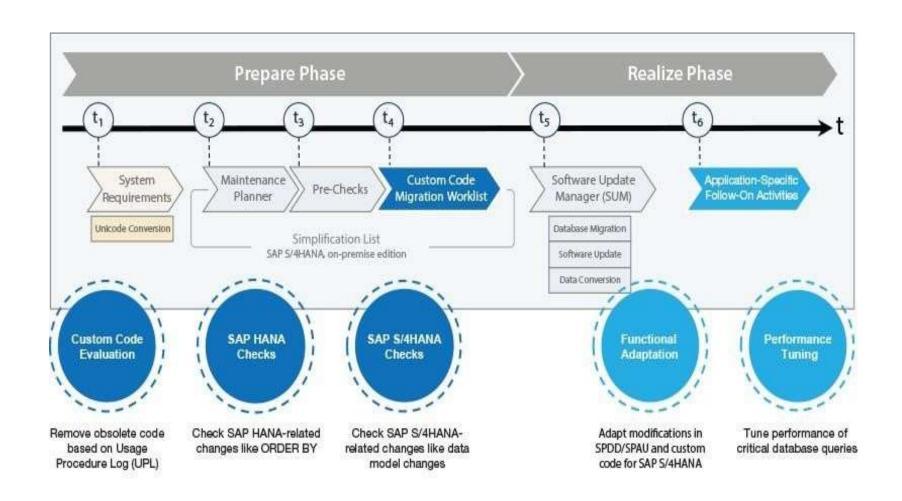

s factor, Concur etc



## MADITX CLOUD PRACTICES

| RISE With SAP - Public / Private Cloud |  |
|----------------------------------------|--|
| SUCCESS FACTOR                         |  |
| CONCUR                                 |  |
| B1/BYD                                 |  |
| ARIBA                                  |  |
| HYBRIS                                 |  |



## **MADITX Engagement Model**





# MADITX Deployment Road Map







#### MADITX S/4 HANA CAPABILITIES





#### **MADITX S/4 HANA CAPABILITIES**

# RISE With SAP

RISE with SAP is an all-in-one business transformation offering that helps companies move to SAP S/4HANA Cloud with simplified migration, intelligent automation, and continuous innovation—driving agility and efficiency.



# ECC TO S/4 HANA TRANSFORMATION





#### SAP OUTSOURCING SERVICES

At Maditx Solutions, we offer expert SAP outsourcing services, backed by a pool of seasoned SAP professionals to meet your business needs. Our specialized services include:

- Managed Services with Optimized Cost
   Talent Acquisition of SAP Professionals
  - IT Staff Augmentation
  - Contractual Engagements (C2C, C2H)
  - Permanent Placement (FTE)
- Subcontracting
- SAP & Non-SAP Trainings





# OUR OUTSOURCING DEPLOYMENT MODELS





## TRAINING SERVICES

Maditx Solutions provide training in various areas in SAP.

Our trainings focus on business content which is relevant to latest industry trends. We offer training through online mode as well as classroom Training

#### **Advantages with Maditx Trainers**

- ✓ Tailor Made Training as per Requirements
-